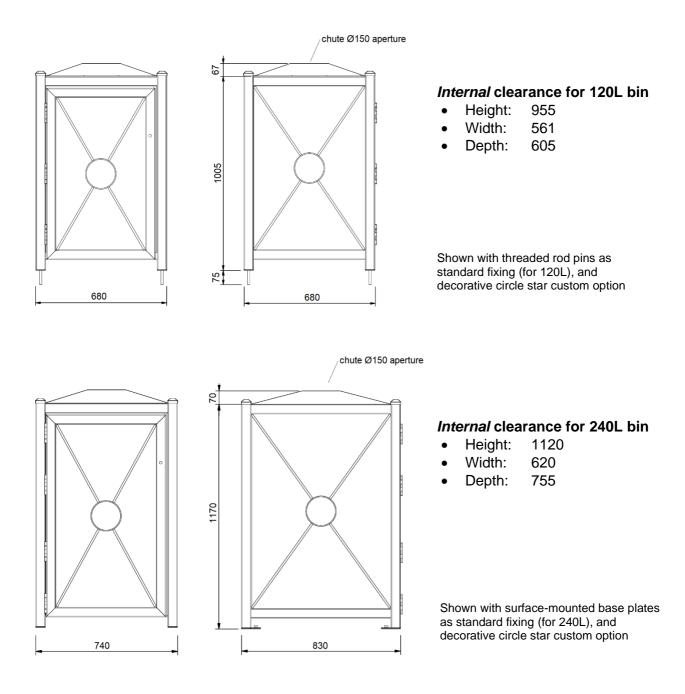

apacity: 120 litre
  - Frame: SHS Steel
- Body: galvanised sheet steel
  - Chute: stainless steel, 150mm diameter round aperture
- Fixings: stainless steel hinges & lock
  - Finish: powder coated
    - Fixture: inground with pins for chemsetting

#### **Options:**

- Capacity:
- city: 240 litre, twin units
  - Body: stainless steel, customised
  - Recycle: signage or colour coded finish
  - Logo: template design required
  - Decoration: circle, star & Logo (as per image below)
  - Finish: 2 pac wet paint system
    - Fixture: surface, sub-surface, inground with threaded rod for chemsetting

Option examples:



EM206-COS with decorative circle-star & City of Sydney logo option (custom logos available)



EM206 in Ironstone Satin powder coat

# Oxford Bin Enclosure

EM206



### Dimensions