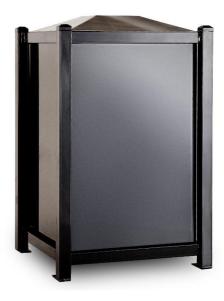

Option examples:

EM206-COS with decorative circle-star & City of Sydney logo option (custom logos available)

EM206 in Ironstone Satin powder coat