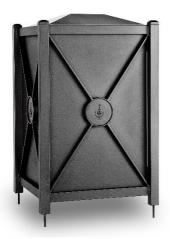

Option examples:

EM206-COS with decorative circle-star & City of Sydney logo option (custom logos available)

EM206 in Ironstone Satin powder coat